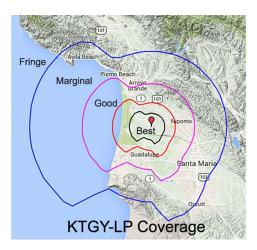

We are the only radio station based in Nipomo, and our broadcast area reaches the Nipomo Mesa, south to Guadalupe and Santa Maria, and north to Arroyo Grande. Our programming includes music, news, cultural programming and community information of interest to the local population unavailable on commercial radio. We also are equipped to provide emergency broadcast services in coordination with local law enforcement and emergency preparedness agencies.